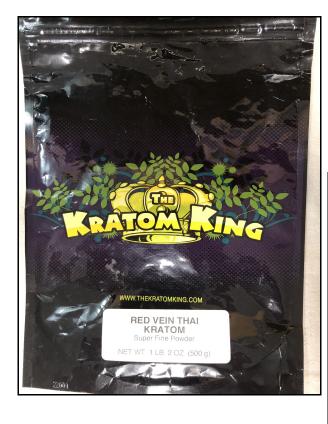

## C. KRATM KING FAILED TO WARN GEERS

24. Kratom King made no effort to warn Geers of the toxic and <u>deadly</u> risks associated

with kratom consumption. The packaging for Red Vein Thai kratom, which is often

advertised as one of the most potent kratom products in the industry, contains no warnings

<sup>&</sup>lt;sup>14</sup> See Exhibit: Kratom King Email Regarding Nevada Board of Pharmacy.

## Packaging for Red Vein Thai Kratom<sup>15</sup>

<sup>&</sup>lt;sup>15</sup> See Exhibit: Kratom Packaging.