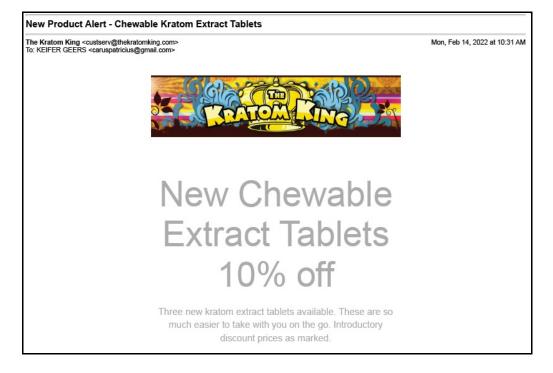

# Kratom King Marketing "Chewable" Products Sent to Geers<sup>10</sup>

<sup>&</sup>lt;sup>4</sup> See Exhibit 2: Kratom King March 7, 2022 Purchase and Shipping Confirmation and Exhibit 3: Kratom King April 4, 2022 Purchase and Shipping Confirmation; *see also* Exhibit 7: Kratom King Chewable Tablet Marketing Material and